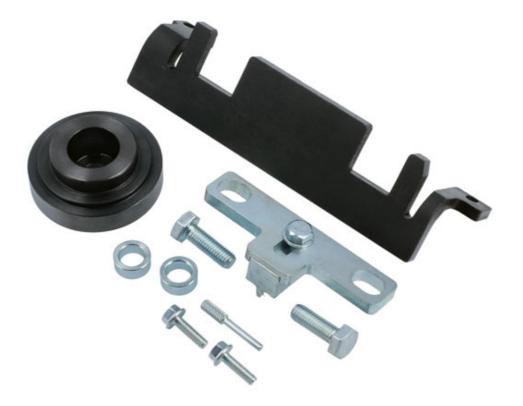

## Engine Timing Kit - for Ford 1.2 Petrol

Engine timing kit designed specifically for the 3 cylinder 1.2 petrol engine from Ford. The kit includes all the tools required to lock the camshafts and crankshaft in their timed position.

## **Additional Information**

- Applications include: Ford Ka+ (2018 2020), Ford Ka+ Active (2018 2020).
- Engine codes covered include: 1.2L B1KE, ENAP, ENBI.
- Equivalent to OEM: 303-1643, 303-1639 & 303-1645. Includes 4mm tensioner pin.
- Includes crankshaft oil seal fitting tool.
- Made in Sheffield.