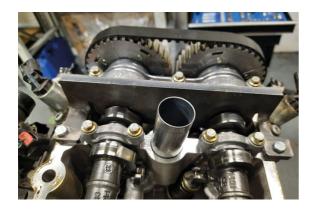

## Engine Timing Kit - for Ford 1.2 Petrol

Engine timing kit designed specifically for the 3 cylinder 1.2 petrol engine from Ford. The kit includes all the tools required to lock the camshafts and crankshaft in their timed position.